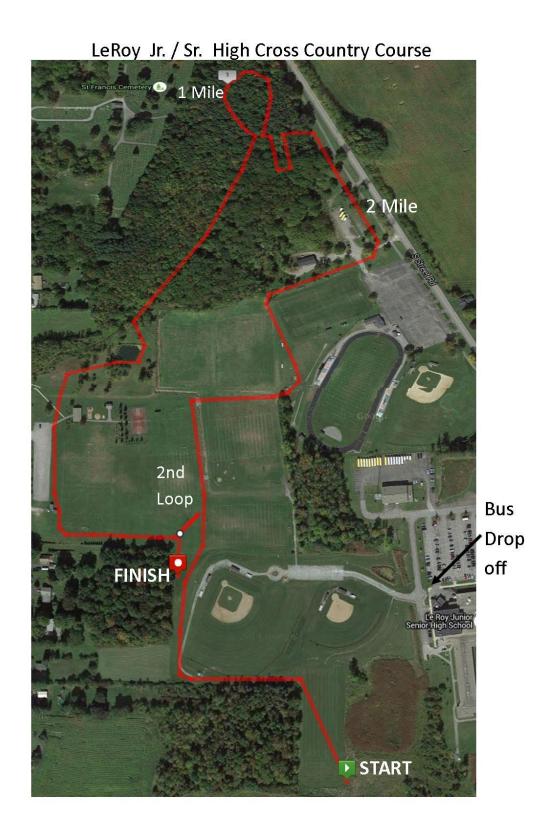

the top 5 and then ribbons afterwards.

Course: The varsity course is a double loop 3.1 mile course of mostly trails and

playing fields. The course is flat and fast, and has been the site of the GRAA – LCAA Championships for the since 2010. The modified course runs a single loop. Due to some construction, the start may be adjusted for

in LeRoy. This is the location of the high school at 9300 South St. Rd in LeRoy. Busses should drop off by the Athletic Entrance, before parking at

Hartwood Park.

Contact: Email Coach Jay Laitenberger at Jlaitenberger@leroycsd.org to confirm

your team's interest. Teams will enter their athletes on yentiming.com.

This map uses a satellite image from before our summer 2016 renovations. An updated map will come out as soon as the image is available.