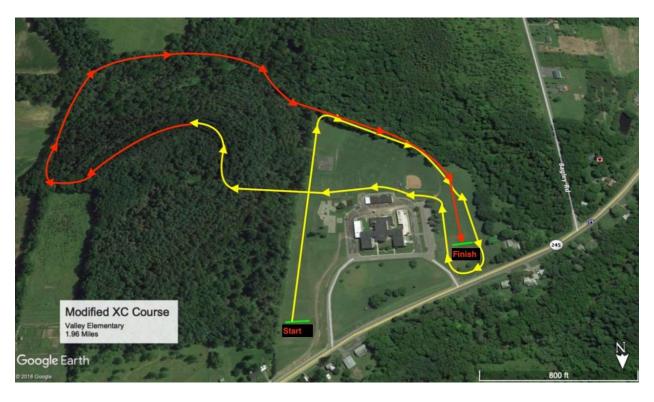

#### Race Schedule:

9:00am Course Opens: Pick up Race Packets and Tour the Course

10:00am Boys Modified Race - 1.96 Miles (Unlimited Entries)

10:30am Girls Modified Race – 1.96 Miles (Unlimited Entries)

11:00am Boys Varsity Race – 3.1 Miles (Unlimited Entries – 7 score)

#### Course Map:

See Next Page for Varsity & Modified Maps.

Copies will available on Meet Day as well.