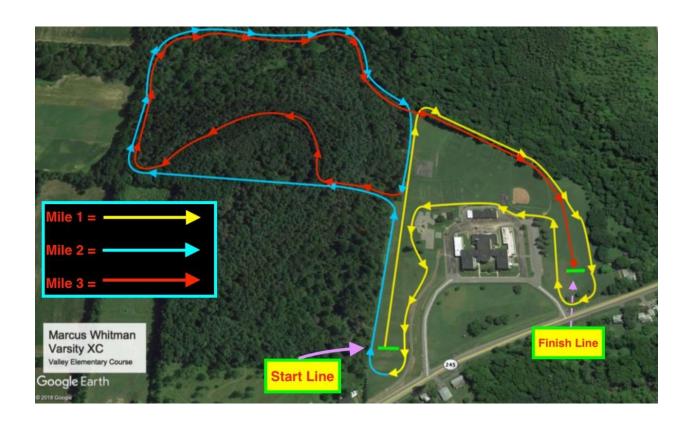

### **Course Description:**

Now in it's 4<sup>th</sup> season, The Marcus Whitman XC Course @ Valley Elementary is a challenging, spectator-friendly, 3.1 Mile course that features breathtaking views of the fall foliage of upstate NY. The uphill and downhill nature of the course has allowed for plenty of FAST TIMES for many runners! The entire 1<sup>st</sup> mile is out in the open, before the runners take a left into the woods where they will encounter a <u>HILL</u> that will knock your Aunt Connie's socks off. The runners will emerge downhill from the woods and loop again before coming out of the woods a 2<sup>nd</sup> time for an exciting 400m sprint to the finish line. The course is entirely on grass, with wooded trails in the woods. Spikes are recommended for all runners.

#### Course Map:

See Next Page for Varsity & Modified Maps.

Copies will available on Meet Day as well.