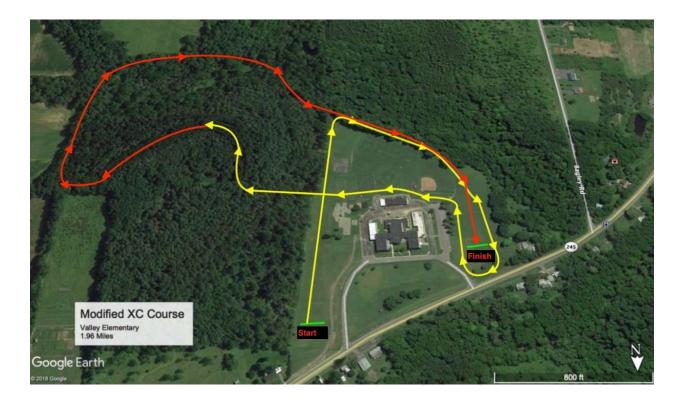

#### Race Schedule:

| 9:00am  | Course Opens: Pick up Race Packets and Tour the Course         |
|---------|----------------------------------------------------------------|
| 10:00am | Boys Modified Race - 1.96 Miles (Unlimited Entries – 7 score)  |
| 10:30am | Girls Modified Race – 1.96 Miles (Unlimited Entries – 7 score) |
| 11:00am | Boys Varsity Race – 3.1 Miles (Unlimited Entries – 7 score)    |
| 11:30am | Girls Varsity Race – 3.1 Miles (Unlimited Entries – 7 score)   |

#### <u>Course Map:</u>

Copies will be available on Meet Day as well.