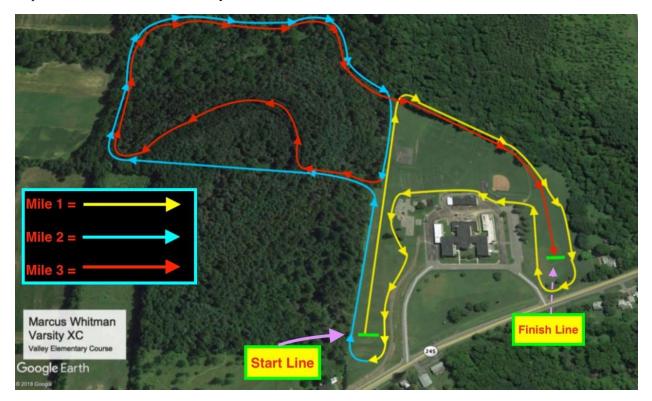

# Course Description:

Now in it's 5<sup>th</sup> season, The Marcus Whitman XC Course @ Valley Elementary is a challenging, spectator-friendly, 3.1 Mile course that features breathtaking views of the fall foliage of upstate NY. The uphill and downhill nature of the course has allowed for plenty of FAST TIMES for many runners! The entire 1<sup>st</sup> mile is out in the open, before the runners take a left into the woods where they will encounter a <u>HILL</u> that will knock your Aunt Connie's socks off. The runners will emerge downhill from the woods and loop again before coming out of the woods a 2<sup>nd</sup> time for an exciting 400m sprint to the finish line. The course is entirely on grass, with wooded trails in the woods. Spikes are recommended for all runners. We welcomed 16 teams last year in 2022! Come down to the Valley and check us out in 2023!

#### <u>Course Map:</u>

Copies will be available on Meet Day as well.